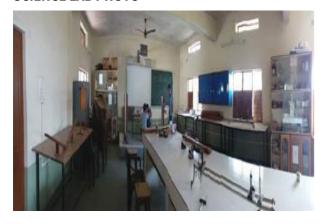

|
| MIDDLE           | 9500                         | 14190                      | 0                                      | 6210                                                          |
| SECONDARY        | 11000                        | 17600                      | 0                                      | 6570                                                          |
| SENIOR SECONDARY | 12000                        | 20240                      | 0                                      | 6180                                                          |

# **PHOTO OF SCHOOL**

# 50564--CHAVARA VIDHYA BHAVAN HR SEC SCH RAISEN MP Dated:

#### **SCHOOL PHOTOS**

#### **GEO-TAGGED PHOTO**



#### **PLAYGROUND PHOTO**



# **LIBRARY PHOTO**



#### **SCIENCE LAB PHOTO**



# **PHYSICS LAB PHOTO**



#### **CHEMISTRY LAB PHOTO**



#### **BIOLOGY LAB PHOTO**



| ADDITIONAL INFORMATION                           | 50564CHAVARA VIDHYA BHAVAN HR SEC SCH RAISEN MP<br>Dated : 25/09/2019 |
|--------------------------------------------------|-----------------------------------------------------------------------|
| U-DISE CODE                                      | 23340415909                                                           |
| SCHOOL LOCATED IN RURAL OR URBAN AREA            | URBAN                                                                 |
| HABITATION NAME/MOHALLA                          | SATLAPUR                                                              |
| VILLAGE NAME (FOR RURAL)/WARD NUMBER (FOR URBAN) | WARD NO 15