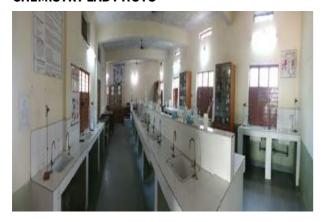

| 14190                      | 0                                      | 6210                                                          |
| SECONDARY        | 11000                        | 17600                      | 0                                      | 6570                                                          |
| SENIOR SECONDARY | 12000                        | 20240                      | 0                                      | 6180                                                          |

# **PHOTO OF SCHOOL**

# 50564--CHAVARA VIDHYA BHAVAN HR SEC SCH RAISEN MP Dated:

#### **SCHOOL PHOTOS**

#### **GEO-TAGGED PHOTO**



#### **PLAYGROUND PHOTO**



# **LIBRARY PHOTO**



#### **SCIENCE LAB PHOTO**



# **PHYSICS LAB PHOTO**



#### **CHEMISTRY LAB PHOTO**



#### **BIOLOGY LAB PHOTO**



| ADDITIONAL INFORMATION                           | 50564CHAVARA VIDHYA BHAVAN HR SEC SCH RAISEN MP<br>Dated : 25/09/2019 |
|--------------------------------------------------|-----------------------------------------------------------------------|
| U-DISE CODE                                      | 23340415909                                                           |
| SCHOOL LOCATED IN RURAL OR URBAN AREA            | URBAN                                                                 |
| HABITATION NAME/MOHALLA                          | SATLAPUR                                                              |
| VILLAGE NAME (FOR RURAL)/WARD NUMBER (FOR URBAN) | WARD NO 15                                                            |

| PIN CODE