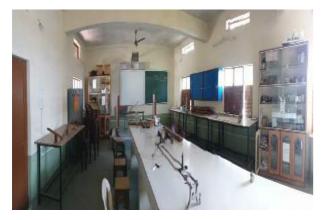

MIDDLE           | 9500                         | 14190                      | 0                                      | 6210                                                          |
| SECONDARY        | 11000                        | 17600                      | 0                                      | 6570                                                          |
| SENIOR SECONDARY | 12000                        | 20240                      | 0                                      | 6180                                                          |

# **PHOTO OF SCHOOL**

# 50564--CHAVARA VIDHYA BHAVAN HR SEC SCH RAISEN MP Dated:

#### **SCHOOL PHOTOS**

#### **GEO-TAGGED PHOTO**



#### **PLAYGROUND PHOTO**



# **LIBRARY PHOTO**



#### **SCIENCE LAB PHOTO**



# **PHYSICS LAB PHOTO**



#### **CHEMISTRY LAB PHOTO**



#### **BIOLOGY LAB PHOTO**



| ADDITIONAL INFORMATION                           | 50564CHAVARA VIDHYA BHAVAN HR SEC SCH RAISEN MP<br>Dated : 25/09/2019 |
|--------------------------------------------------|-----------------------------------------------------------------------|
| U-DISE CODE                                      | 23340415909                                                           |
| SCHOOL LOCATED IN RURAL OR URBAN AREA            | URBAN                                                                 |
| HABITATION NAME/MOHALLA                          | SATLAPUR                                                              |
| VILLAGE NAME (FOR RURAL)/WARD NUMBER (FOR URBAN) | WARD NO 15